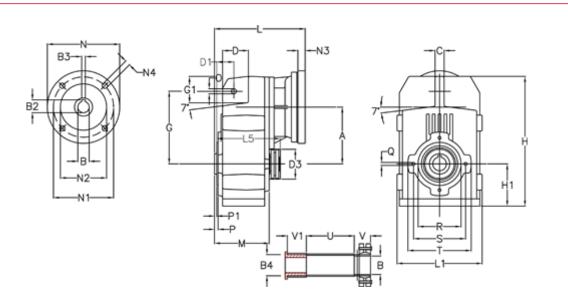

## **Measures**

| A = 150.50 | D1 = 54.0  | 15 = 180.0 | P1                                  | = 3.5    | V = 45  |
|------------|------------|------------|-------------------------------------|----------|---------|
| B = 40     | d3 = 90    | M = 125.0  | Q                                   | = M10x17 | V1 = 52 |
| B1 = 11    | G = 170    | N = 140    | R                                   | = 110    |         |
| B2 = 12.8  | G1 = 84.0  | N1 = 115   | S                                   | = 130    |         |
| B3 = 4     | H = 326.0  | N2 = 95    | Т                                   | = 150    |         |
| B4 = 40    | H1 = 102.0 | N4 = M8x19 | Tightening torque Nm adapter bushir | ng = 6.0 |         |
| C = 20     | L = 283.0  | O = 13     | Tightening torque Nm shrink disc    | = 8.0    |         |
| D = 68.0   | L1 = 210   | P = 6.5    | U                                   | = 95.5   |         |
|            |            |            |                                     |          |         |